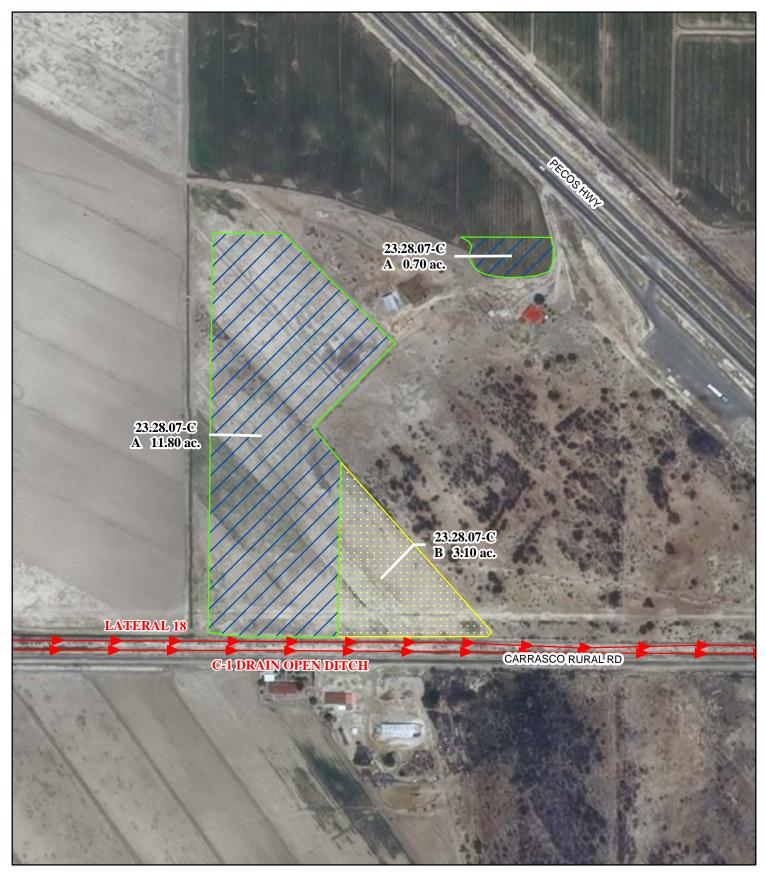

#### f. Location and Amount of Irrigated Acreage:

Section 07, Township 23S, Range 28E, N.M.P.M.

Pt. SW1/4

12.50 acres

Total: 12.50 acres (Supplemental)

As shown on the attached revised Hydrographic Survey Map for Subfile No. 23.28.07-C, and the CID Section Hydrographic Survey Map Sheet No. 13 (1999-2011), included in Part F of this Appendix, representing the Court record as of the date of the filing of this Decree.

## f. Location and Amount of No Right Acreage:

Section 07, Township 23S, Range 28E, N.M.P.M.

Pt. SW1/4

3.10 acres

Total: 3.10 acres (No Right)

As shown on the attached revised Hydrographic Survey Map for Subfile No. 23.28.07-C, and the CID Section Hydrographic Survey Map Sheet No. 13 (1999-2011), included in Part F of this Appendix, representing the Court record as of the date of the filing of this Decree.